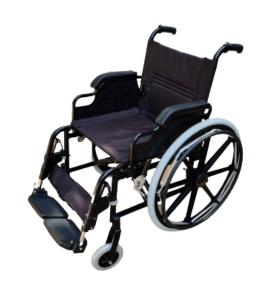

## Wheelchair for your MRI Facility

Produced from nonferromagnetic quality materials with high quality and patient comfort. The product is non affected by magnetic field.

The MR Wheelchair can carry weight upto 120 kg and is specially designed for use inside 3T MRI rooms.

3T

The MR Wheelchair is made for easy handling for movement anywhere inside MRI room