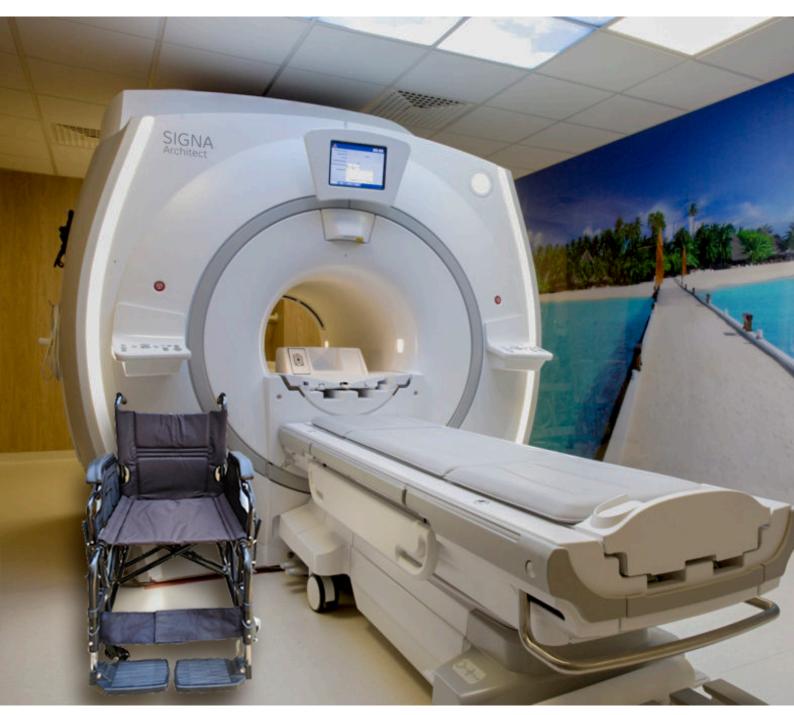

## Wheelchair for your MRI Facility

Produced from nonferromagnetic quality materials with high quality and patient comfort. The product is non affected by magnetic field.

The MR Wheelchair can carry weight upto 120 kg and is specially designed for use inside 3T MRI rooms.

3T

The MR Wheelchair is made for easy handling for movement anywhere inside MRI room