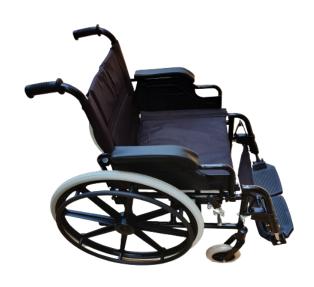

## Wheelchair for your MRI Facility

Produced from nonferromagnetic quality materials with high quality and patient comfort. The product is non affected by magnetic field.

The MR Wheelchair can carry weight upto 120 kg and is specially designed for use inside 3T MRI rooms.

3T

The MR Wheelchair is made for easy handling for movement anywhere inside MRI room